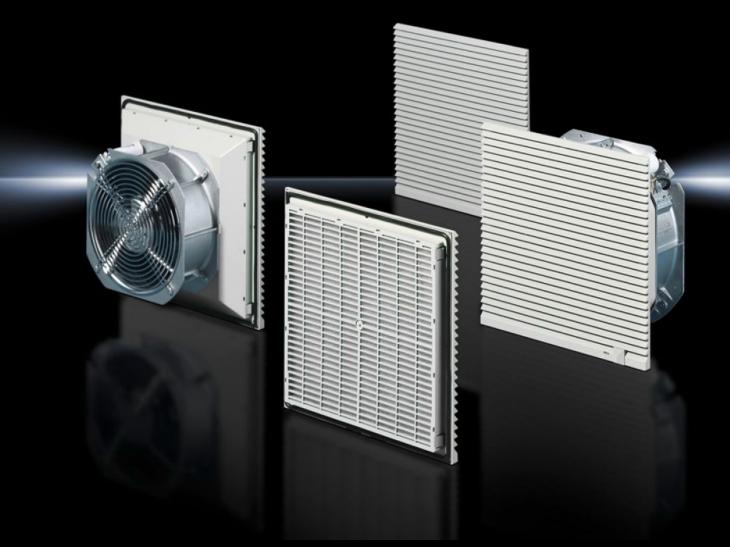

## SK 3323.107 Fan-and-filter units

State: 5/8/2023 (Source: rittal.com/in-en)

## SK 3323.107 - Fan-and-filter units

## **Features**

| SK 3323.107                                                                                                                                                                                              |
|----------------------------------------------------------------------------------------------------------------------------------------------------------------------------------------------------------|
| RAL 7035                                                                                                                                                                                                 |
| Complete unit ready to install, including filter mat                                                                                                                                                     |
| At 50 Hz: 12 mA<br>At 60 Hz: 11 mA                                                                                                                                                                       |
| Cut-out width: 177 mm<br>Cut-out height: 177 mm                                                                                                                                                          |
| 11 mA                                                                                                                                                                                                    |
| For energy-efficient operation of the fan-and-filter units, we recommend using the enclosure internal thermostat, the speed control or the digital enclosure internal temperature display and thermostat |
| Up to IP 55 is achieved in conjunction with additional fine filter mat                                                                                                                                   |
| Width: 204 mm<br>Height: 204 mm                                                                                                                                                                          |
| IP 54 Up to IP 55 is achieved in conjunction with additional fine filter mat IP 56                                                                                                                       |
| -30 °C70 °C                                                                                                                                                                                              |
| At 50 Hz: 19 W<br>At 60 Hz: 18 W                                                                                                                                                                         |
| 1 pc(s).                                                                                                                                                                                                 |
| 4028177165410                                                                                                                                                                                            |
| EC000320                                                                                                                                                                                                 |
|                                                                                                                                                                                                          |